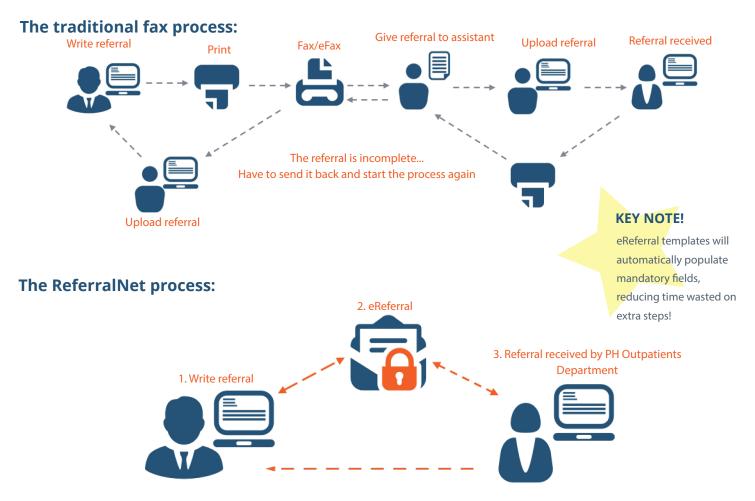

### Sending referrals with ReferralNet is as easy as:

- 1. Writing your referral from your letter writer as you normally do
- 2. Clicking the ReferralNet send option to send to PH Outpatients Department

### Integrates with your existing practice and clinical system

ReferralNet works as a plug-in in your practice and clinical system's letter writer. You would create your referral as usual but instead of printing it out, you would click the option to send via ReferralNet.